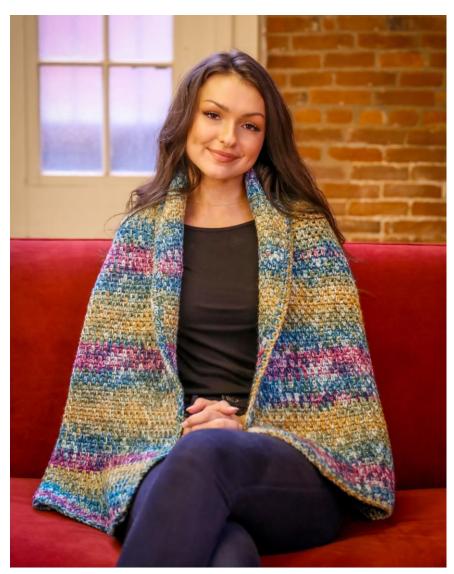

## ENCORE CHUNKY COLORSPUN Kerry's Crochet Prayer Shawl

Approx. Size: Width 22" x 62" or desired length

## **Materials:**

Encore Chunky Colorspun: 7 – 100g balls, shown in color 7203 Gauge: approx. 13.25 stitches in 4 inches

This includes the spaces skipped between your stitches on a size K hook 10.5/6.50 mm

Pattern stitch is called crocheted moss stitch or granite stitch