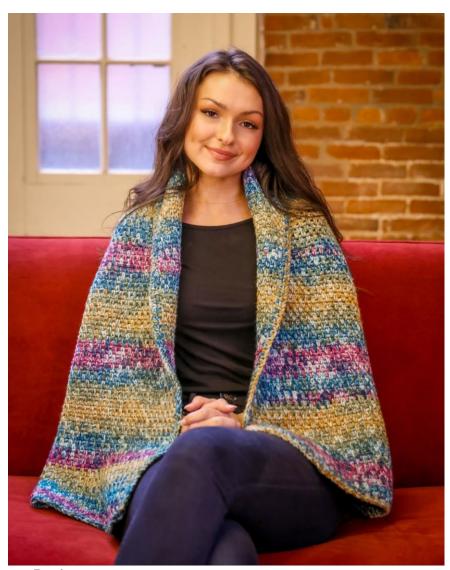

## **ENCORE CHUNKY COLORSPUN Kerry's Crochet Prayer Shawl**

Approx. Size: Width 22" x 62" or desired length

## **Materials:**

Encore Chunky Colorspun: 7 – 100g balls, shown in color 7203 Gauge: approx. 13.25 stitches in 4 inches

This includes the spaces skipped between your stitches on a size K hook 10.5/6.50 mm

Pattern stitch is called crocheted moss stitch or granite stitch