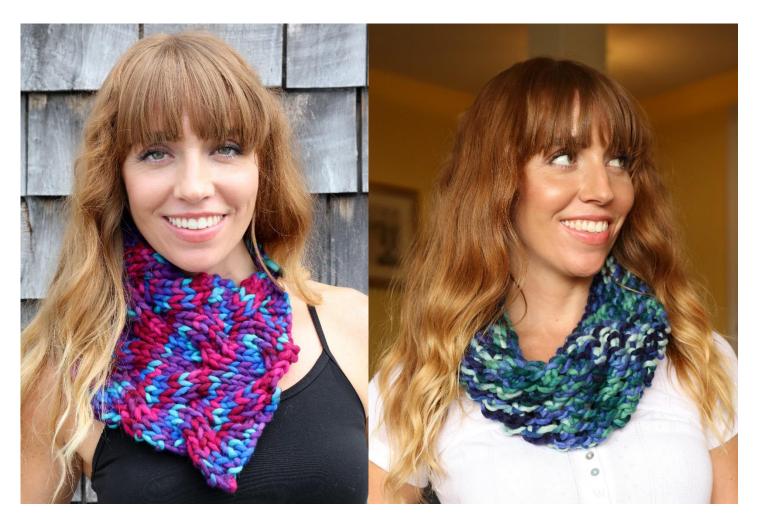

#### RESERVE ROBUST Cowls

Approximate Finished Dimensions: Reversible Cable Cowl: 16" long x 8" wide Eyelet Cowl: 24" circumference, 8" long

**Materials:** 

**Reserve Robust: 1—150g skeins, color 07 for Reversible Cable Cowl and color 04 for Eyelet Cowl Gauge**: 8 sts= 4" on US Size 15 (10mm) knitting needle *after blocking*. **Needles/Notions:** For Both Cowls: US Size 15 (10mm): 24" circular knitting needle, For Reversible Cable Cowl only: 1 cable needle, 1 button, 1 st marker, 1 large crochet hook.

#### Begin

<u>Reversible Cable Cowl</u> CO 32 sts. <u>Rows 1- 3:</u> K1, P1 across. <u>Row 4:</u> C8B, (k1, p1)8x, C8F. <u>Rows 5-7:</u> K1, P1 across. <u>Row 8:</u> (K1, p1)4x, C8F, C8B, (k1, p1)4x.

Rep rows 1-8 until almost out of yarn—leaving about 30" for binding off. BO all sts on next row in rib. Sew 1 button onto the corner of the cowl. With crochet hook, make a chain buttonloop for the button into a corner of the cowl. Weave in all ends. Block lightly.

Eyelet Cowl CO 48 sts. Join in the rnd, being careful not to twist. Pm. <u>Rnd 1:</u> \*Yo, k2tog; rep from \* across. <u>Rnd 2:</u> P across. Rep these 2 rows for 8", ending with Row 1. BO in p loosely. Weave in all ends.