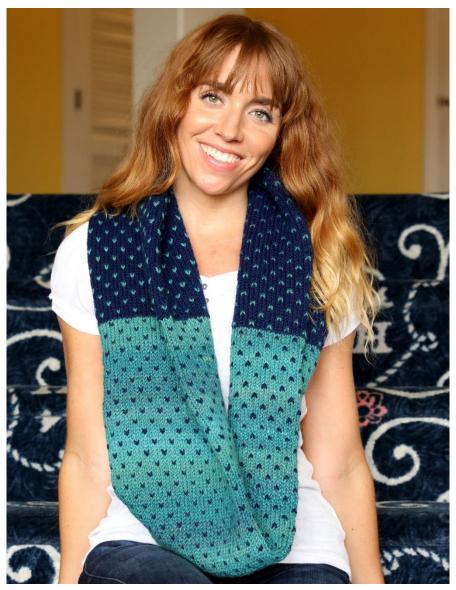

## <u>PLYMOUTH YARN®</u> Free Pattern with Our Compliments Find Inspiration: www.plymouthyarn.com

ENCORE AND ENCORE COLORSPUN Dotted Cowl

Approximate Measurements: 10" wide x 55" circumference

#### Materials:

Encore Worsted Colorspun: 2—100g balls, color 7765 Turquoise Mix (MC) Encore Worsted: 2—100g balls, color 848 Navy (CC) Gauge: 17 sts, 22 rows= 4" in st st on US Size 10 (6mm) knitting needle *after blocking*, Needles/Notions: US Size 10 (6mm) 24" circular needle, spare circular needle in similar size, St marker (m), smooth scrap yarn and crochet hook size 6mm for provisional cast on.

# F747

Pattern Stitch 1 (Multiple of 4 sts) Rnd 1: K all in MC. Rnd 2: \*K1 with CC, k3 in MC; rep from \* across. Rnds 3 and 4: K all in MC. Rnd 5: \*K2 in MC, k 1 in CC, k1 in MC; rep from \* across. Rnd 6: K all in MC. Rep these 6 rnds for pattern st.

Pattern Stitch 2 (Multiple of 4 sts) <u>Rnd 1:</u> K all in CC. <u>Rnd 2:</u> \*K1 with MC, k3 in CC; rep from \* across. <u>Rnds 3 and 4:</u> K all in CC. <u>Rnd 5:</u> \*K2 in CC, k 1 in MC, k1 in CC; rep from \* across. <u>Rnd 6:</u> K all in CC. Rep these 6 rnds for pattern st.

### Begin

With scrap yarn and crochet hook, chain 84 sts. Cut scrap yarn. With MC and circular needle, pick up and k 84 sts along the chain. Place m for beg of rnd. Working in the rnd,

Work in Pattern Stitch 1 rnds 1-6 twenty-five times.