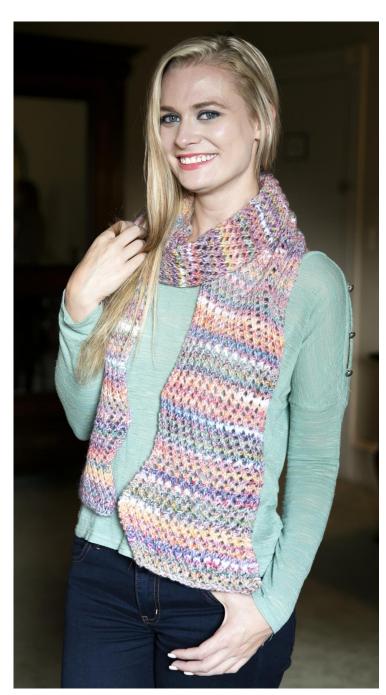

## PLYMOUTH YARN®

DESIGN \* STUDIO FREE WITH YARN PURCHASE

## STAINED GLAZZ Scarf

Approximate Measurements after blocking 8 ½" wide x 65" long

## **Materials**

Stained Glazz: 3—50G balls, color 02

**Gauge:** 16 sts = 4" in st st on US Size 8 (5mm)

after blocking,

13.5 sts= 4" in Zig Zag on US Size 8 (5mm)

after blocking.

Needles/Notions: US Size 8 (5mm) straight knitting