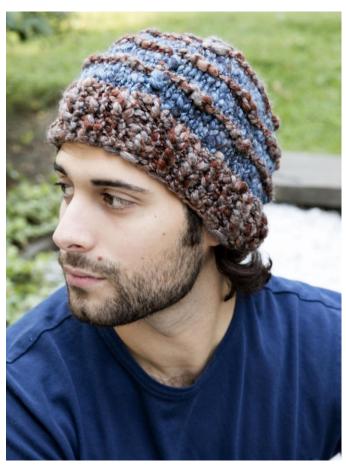

# ETABETA Knit Hat

To Fit Average Adult Head Approx. 19 3/4" circumference

#### **Materials:**

Eta Beta: 1—50g ball EACH of color 97 Blue and 96 Brown

**Gauge:** 11 sts, 17 rows= 4" in st st on US Size 11

(7mm) knitting needle after blocking.

**Needles/Notions:** US Size 11 (7mm)- 16" circular and DPNs, 1 st marker (m), tapestry needle.