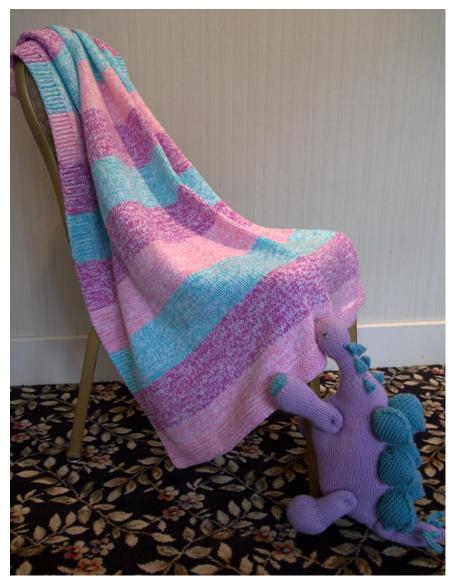

# DREAMBABY DK Striped Double Stranded Blanket

Approximate Dimensions: 36" x 44"

## **Materials:**

Dreambaby DK: 6—50g balls, color 100 White, MC 2—50g balls EACH OF color 129 Pink Rose, CC1, 147 Cameo Pink, CC2 145 Aqua, CC3

**Gauge:** 15 sts, 22 rows = 4" over st st holding 2 strands at once on US Size 10 (6mm) needle *after blocking*, **Needles/Notions:** US Size 10 (6mm)-24" or 32" circular.

#### **Dinosaur-- free pattern:**

http://www.ravelry.com/patterns/libra ry/stegosaurus-9 Encore Worsted used colors 1308 (lavender) and 1317 (aqua).