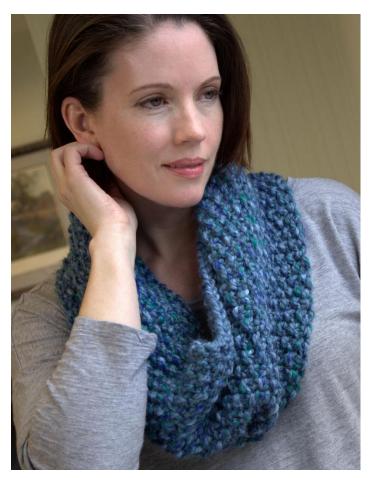

## Encore Mega Colorspun Seed Stitch Cowl

## SIZE: 31 x 11" MATERIALS:

2 - 100g balls of Encore Mega Colorspun shown in color 7157 ( blues). **NEEDLES:** 24" circular needle size US 17. **GAUGE:** 2 sts = 1" over seed st.

Loosely cast on 61 sts. Join into the round taking care not to twist. Work \*(k1, p1); repeat from \* around. There is no need for a stitch marker to mark the beginning of the round, just continue to work in k1-p1 pattern until almost out of yarn. Bind off loosely in pattern. Weave in all ends.