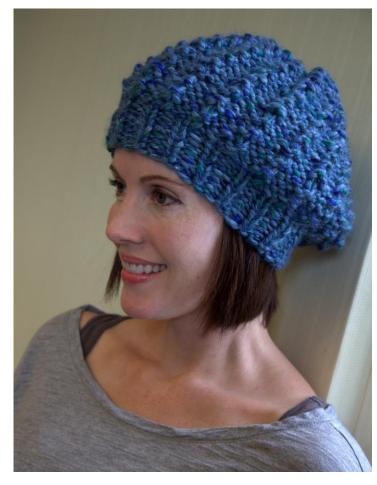

### ENCORE MEGA COLORSPUN Beret

To Fit Average Adult Brim is 20" circumference

### Materials:

Encore Mega Colorspun: 2—100G balls, color 7157 Blue Mix Gauge: 8 sts, 16 rows= 4" in st st on US Size 15 (10mm) needles. Needles: US Size 11 (8mm)- 16" circular, US size 15 (10mm) -24" circular, Large DPNs in US Sizes 11 (8mm), 13 (9mm), or 15 (10mm), 1 st marker (m).

Please note- the hat will be turned inside out once completed.