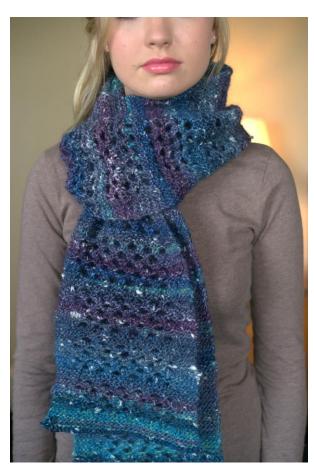

## MUSHISHI Eyelet Stitch Scarf

©2014 Plymouth Yarn Company. 070814jbt Design by Veronica Perrone

Approximate Measurements: 7" x 72" Materials:

Mushishi: 1 – 250g skein, shown in color # 5 Gauge: 20 sts = 4" on US size 7 (4.5mm) needle over