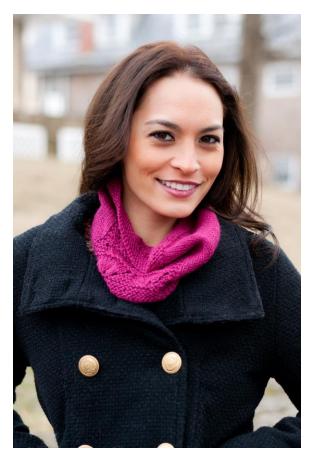

### BABY ALPACA CHERISH Cowl

Approximate Finished Measurements: 6 3/4" long x 19" circumference

#### **Materials:**

**Baby Alpaca Cherish:** 

1—50g ball, color 21 Boysenberry

Gauge: 20 sts, 28 rows= 4" in st st on US Size 7 (4.5mm) needles.

18 sts= 4" in Lucina Shell Pattern on US Size 7 (4.5mm) needles