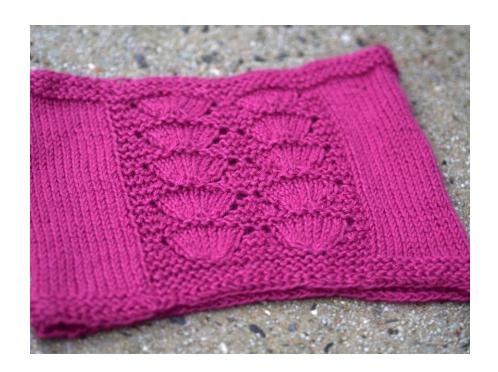

#### **Lucina Shell Pattern**

(Multiple of 9 sts + 3, inc'd on rounds 1-6)

Round 1: K2, \*yo, k8, yo, k1; rep from \* to last st, k1.

Round 2: P3, \*k8, p3; rep from \* around.

Round 3: K3, \*yo, k8, yo, k3; rep from \* around.

<u>Round 4:</u> P3, \*p1, k8, p4; rep from \* around.

<u>Round 5:</u> K3, \*k1, yo, k8, yo, k4; rep from \* around.

<u>Round 6:</u> P3, \*p2, k8, p5; rep from \* around.

Round 7: K3, \*k2, k4togtbl, k4tog, k5; rep from \* around.

Round 8: P all sts.

Rep these 8 rounds for pattern st.

#### See reverse side for pattern detail

©2014 Plymouth Yarn Company. 031714vle