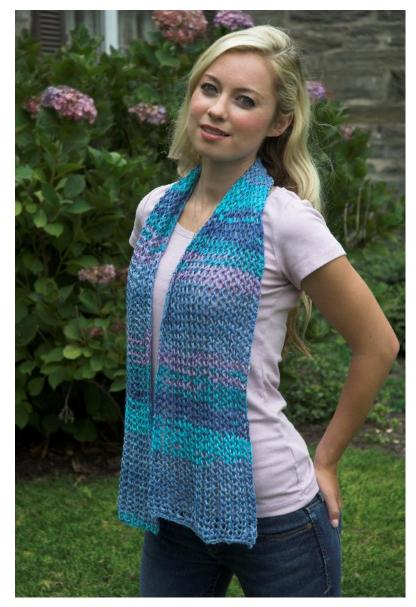

## **COTTONATION Easy Lace Scarf**

Approximate Measurements: 8" x 55"

#### <u>Materials:</u>

Cottonation: 1 – 100g ball shown in<br/>color # 785Gauge: 16 sts, 20 rows = 4" using US<br/>size 8 (5 mm) needles in st st.Needles: US size 8 (5 mm) straight knitting<br/>needles, tapestry needle.