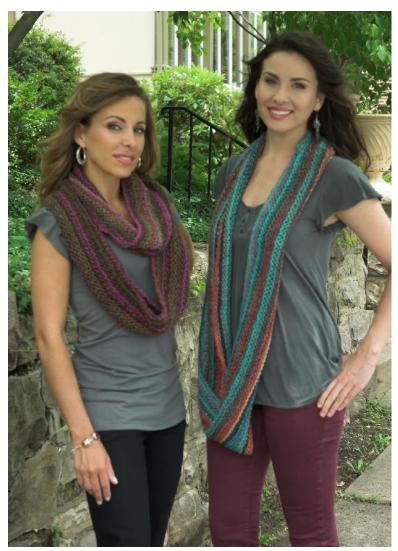

## GINA Elongated Garter Stitch Cowl

<u>Finishing</u>
Join the 10" sides and sew together.
Weave in all ends.

©2013 Designed Plymouth Yarn Company. 091813cab

To Fit Size: One Size Fits All Approximate Measurements: 10" deep x 48" circumference

<u>Materials:</u> Gina: 4 – 50g balls, shown in colors 14 and 12

Gauge: 14 sts, 18 rows= 4" in Elongated Garter Stitch on size 5 AND 15 needles. (See Pattern Stitch) or size to obtain gauge. However, gauge is not mandatory.