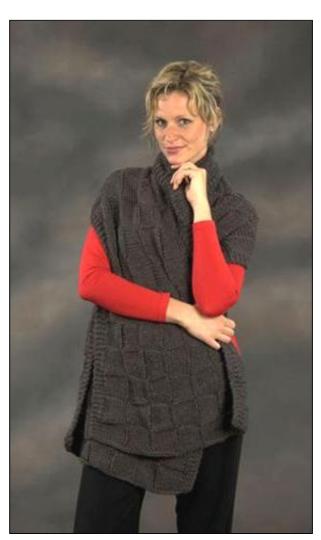

## **ENCORE WORSTED Basketweave Prayer Shawl**

**Materials:** 6—100g balls of Encore Worsted:

shown in 6001

Needles: US size 13, or size needed to get gauge,

using double strand of yarn. **Gauge:** 2.5 sts =1" over st st. **Finished Size:** Approx: 23 x 70"