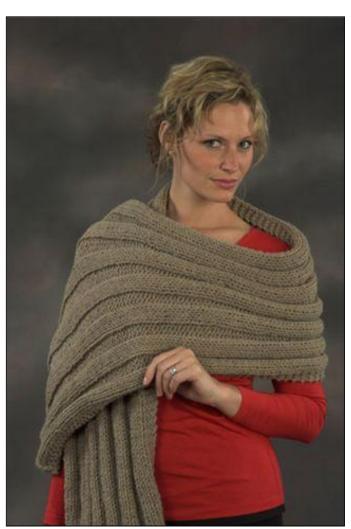

## **ENCORE WORSTED**Wide Ribbed Prayer Shawl

**Materials:** 6—100g balls of Encore Worsted:

shown in 6002

Needles: US size 13, or size needed to get

gauge, using double strand of yarn. **Gauge:** 2.5 sts =1" over st st. **Finished Size:** Approx: 23 x 70"

## **Instructions:**

<u>Loosely</u> cast on 58 sts. Work in 4x4 rib pattern until entire 6 balls of yarn are almost used up, or desired length. Length will be about 70". Bind off <u>loosely</u> in rib pattern. Weave in all ends.