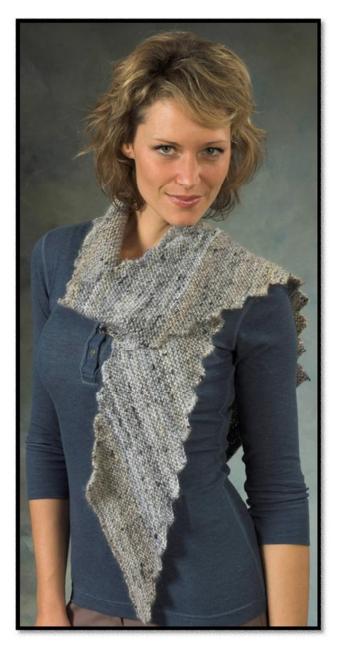

## MUSHISHI Diagonal Staircase Scarf

Size: 6" x 60" (as shown) or longer Materials: 1 hank Mushishi Needles: Size 7 needle Gauge: 4.5 sts =1" over garter st

Loosely cast on 44 sts Knit 2 rows. Note: Use the cable cast on technique for the 5 st cast on of the "steps" to make a smoother edge.

Begin staircase pattern:
Rows 1-6: Knit 6 rows.
Row 7: Bind off 5 sts, knit to end.
Row 8: Cast on 5 sts, knit to end.
Repeat rows 1-8 until desired length is reached or until almost out of yarn, ending with a row 6.
Knit 2 more rows.
Bind off loosely. Weave in all ends.
Block out if desired.