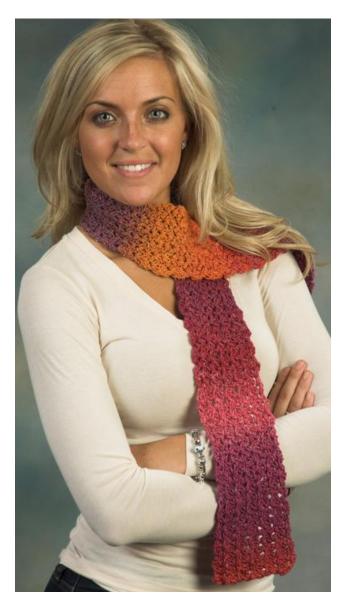

## **Kudo Scarf D**

Size: Approx. 4" x 58"Materials: 1- 100g hank of Kudoshown in color 46.Hook: Size H.

Baby Petals (foundation chain is worked on an even number of stitches) Chain 12 sts for foundation chain Row 1-Chain 1, \* (skip 1 stitch, in the next stitch, work 1 sc, ch2, 1 sc); repeat from \* to end of row. Row 2-Work as for first row inserting hook in the chain-2 space of the previous row for pattern stitches.

Repeat row 2 to 58". Fasten off. Weave in ends.

Block out.

©2011 Plymouth Yarn Company. 111111jbt

Abbreviations: sc = single crochet, dc = double crochet, ch = chain, st(s) - stitch(es).