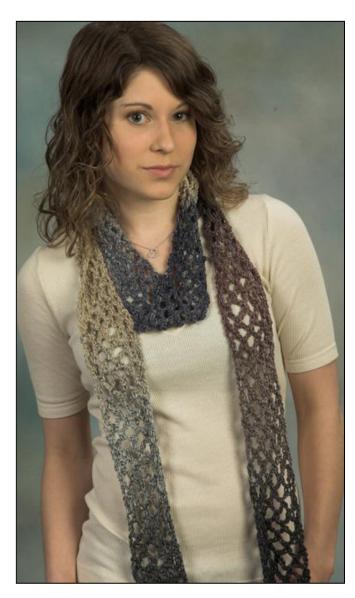

## **Kudo Scarf C- Crochet**

**Size:** Approx. 4" x 88"

Materials: 1-100g hank of Kudo-

shown in color 45.

Hook: Size H.

Flagstone Pathway: (multiple of 5 sts plus 1, with an additional 5 chains.

Chain 21 for foundation chain, \* if desired there is sufficient yarn to make scarf 5 chains wider.

Row 1- Work 1 sc in the sixth ch from hook, \* (ch 4, skip 4 chs, work a sc in the next ch); repeat from \* to end of row, ch 4 and turn.

Row 2- Work 1 sc in the first chain space, \* (ch 4, work a sc in the next chain space); repeat from \* to end of row, work 1 sc in last chain space, chain 4 and turn.

Repeat row 2 to 88". Fasten off. Weave in ends. Block out. ©2011 Plymouth Yarn Company. 111111jbt