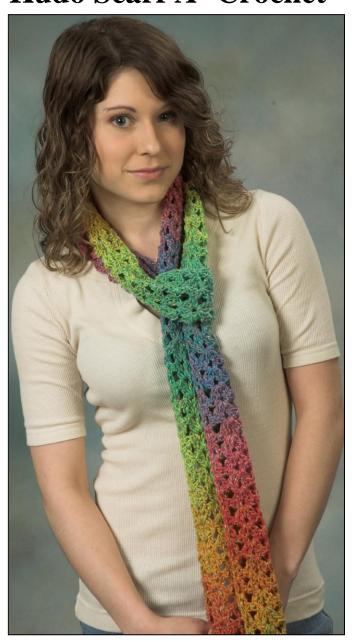

## **Kudo Scarf A- Crochet**

**Size:** Approx. 4.5" x 88"

Materials: 1-100g hank of Kudo-

shown in color 40.

**Hook:** size H

**Gauge:** 18 sts = 4" over pattern.

Chain 18 for foundation chain.

## **Pattern Stitch:**

Row 1: Work 1 dc in third ch from hook, skip 4 chains, \* (to make a shell in the next chain work 2 dc, ch 1, and 2 dc, skip 4 chs), repeat from \* across row working 2 dc in the last ch. Ch 3 and turn.

**Row 2:** Work 1 dc in the first stitch. Work a shell in the chain-1 space of each shell. End row with 2 dc in the top of the turning chain. Chain 3 and turn.

Repeat row 2 to 88" or desired length. Fasten off. Weave in ends. Block out.