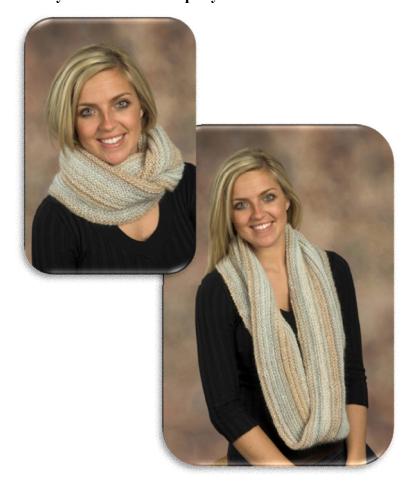

## MUSHISHI Cowl in 2 Lengths

**Approx. Size:** 25 (44)" around, 24 (13)" deep

**Materials:** 1 hank Mushishi shown in color 15 (long) & 16 (short)

Needles: 24" circular size 8, 1 stitch marker, 1 size 9 needle for loose cast on and bind off if

needed.

**Gauge:** 16 sts = 4" over st st on size 8.

With the larger needle, loosely cast on 100 (180) sts. Place marker and join into the round,

taking care not to twist. Begin working with the smaller needle. Work in pattern as follows: \*(Knit 3 rounds. Purl 3 rounds); repeat from \* until almost out of yarn, or until desired length is reached.

Bind off loosely in pattern, using the larger needle. Weave in all ends.

©2011 Plymouth Yarn Company.