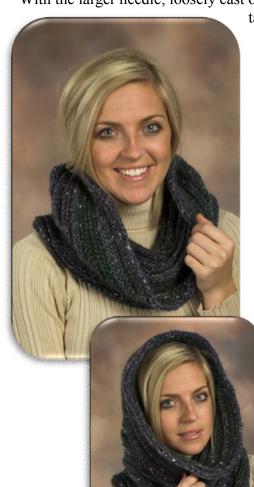

## MUSHISHI Cowl in 2 Lengths

**Approx. Size:** 25 (44)" around, 24 (13)" deep

**Materials:** 1 hank Mushishi shown in color 15 (long) & 16 (short)

Needles: 24" circular size 8, 1 stitch marker, 1 size 9 needle for loose cast on and bind off if

needed.

**Gauge:** 16 sts = 4" over st st on size 8.

With the larger needle, loosely cast on 100 (180) sts. Place marker and join into the round,

taking care not to twist. Begin working with the smaller needle. Work in pattern as follows: \*(Knit 3 rounds. Purl 3 rounds); repeat from \* until almost out of yarn, or until desired length is reached.

Bind off loosely in pattern, using the larger needle. Weave in all ends.

©2011 Plymouth Yarn Company.