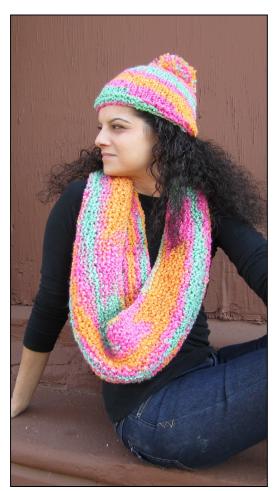

# ENCORE BOUCLE Hat and Scarf

**Gauge:** 10 sts = 4" on size 11 knitting needles in st st.

Size: Cowl: 15" long, 40" circumference Hat: 21" circumference.

## Cowl

With size 11-32" circular, Cast on 100 sts. Join in the round being careful not to twist. Place marker. Work in garter stitch (knit one round, purl one round) for 15", ending with a purl round. Bind off loosely in knit. Weave in all ends.

### Hat

With size 11 double points, Cast on 52 sts. Join in the round, begin careful not to twist. Place stitch marker. Work in garter stitch (knit one round, purl one round) for 1". Switch to st st and knit for 6" more.