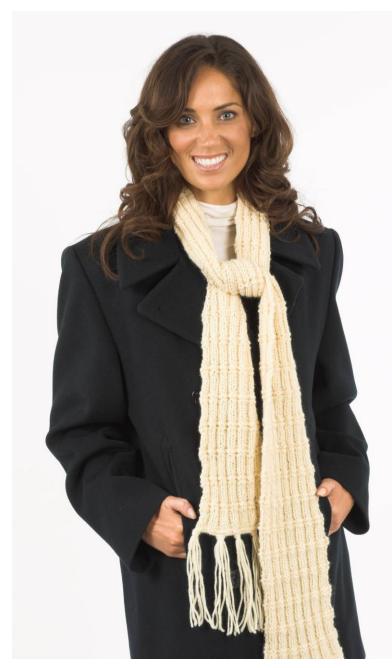

## ENCORE WORSTED Rib Pattern Scarf

Materials: 2 -100g balls Encore Worsted color #218 Finishes: Aprox. 6 (7)" x 60" Needles: Size US 9. Gauge: 16 st = 4" over st st on size 9 needles.

## Scarf:

Loosely cast on 30 (34) sts. (30 sts version is shown).

Rows 1-4: Knit. Row 5: K2, \*(p2, k2); repeat from \* across row. Row 6: P2, \*(k2, p2); repeat from \*across row. Row 7: Repeat row 5. Row 8: Repeat row 6. Row 9: Repeat row 5. Row 10: Repeat row 6.