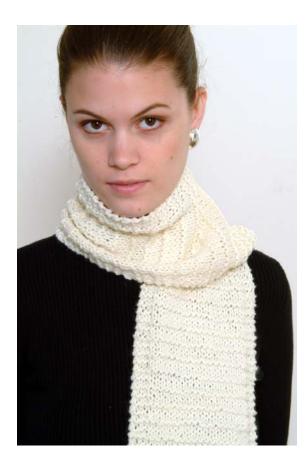

## **Beginner's Scarves**

**MATERIALS:** 1 ball Encore Worsted, needles: size US 10

**GAUGE**: Approx. 4 sts = 1" over stockinette stitch.

SIZE: Approx. 6" x 60".

#### **Garter St Ridge Scarf (shown)**

Loosely cast on 24 sts.

Work 6 rows in garter st (Knit every row).

Row 1(RS): Knit.

Row 2: Purl.

Row 3: Knit.

Row 4: Knit.

Repeat rows 1-4 until almost out of yarn., ending with row 4. Work 3 rows in garter st (knit every row). Bind off knitwise. Weave in all ends.