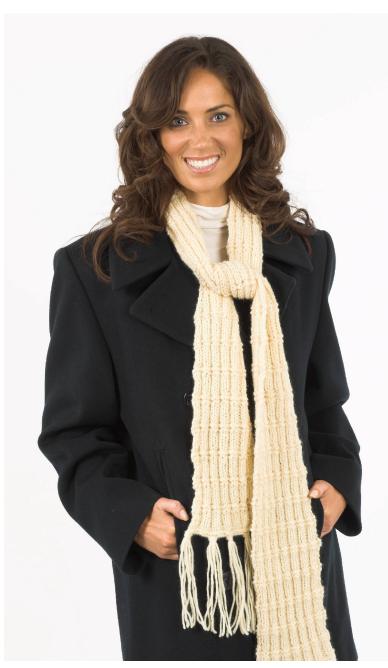

## **ENCORE WORSTED Rib Pattern Scarf**

**Materials:** 2 -100g balls Encore Worsted color #218 **Finishes:** Aprox. 6 (7)" x

60"

**Needles:** Size US 9.

**Gauge:** 16 st = 4" over st st

on size 9 needles.

## Scarf:

Loosely cast on 30 (34) sts. (30 sts version is shown).

Rows 1-4: Knit.

Row 5: K2, \*(p2, k2);

repeat from \* across row.

Row 6: P2, \*(k2, p2);

repeat from \*across row.

Row 7: Repeat row 5.

Row 8: Repeat row 6.

Row 9: Repeat row 5.

Row 10: Repeat row 6.

Repeat rows 1-10 until desired length. End with row 4.

Bind off loosely. Weave in

all ends.

Fringe: Optional: Cut 40-

14" lengths of yarn.

Holding 4 strands together, attach at 5 points along each

end. Trim.

©2006 Plymouth Yarn Co. – Designed by JoAnne Turcotte. All rights reserved. 102406jbt