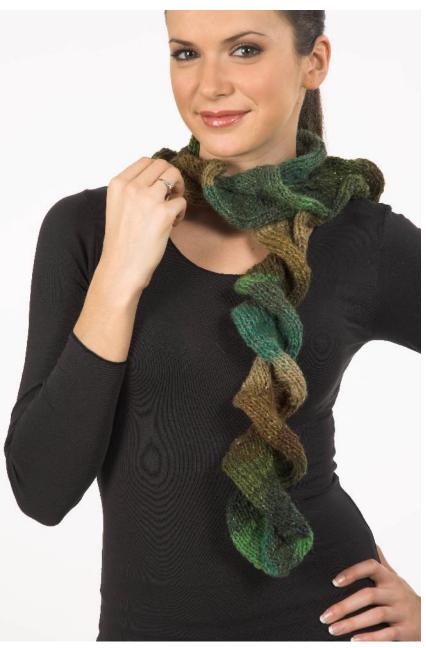

## **BOKU Ruffled Scarf**

Materials: Boku − 3 -50g balls; shown in

color 3

Needles: US #9. Gauge: Not critical, 3.5 sts = 1" over st st.

**Finished Size:** About 60" long

Cast on 24sts

Row 1: Slip 1st, K11,