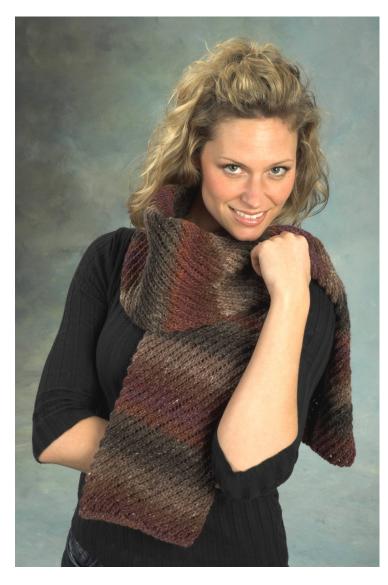

## **BOKU** Diagonal Tube Scarf

Size: 10 x 55" Materials: 4 skeins of Boku Needles: Size 8 circular- 16 inch needles or 4 double point needles size 8 Gauge: 4.5 sts =1"

Cast on 40 stitches and join for knitting in the round. Round 1: Purl Round 2: Knit. **Pattern** Round 3: \*(YO, K2tog); repeat from \* to end. Round 4: \*(YO, K2tog); repeat from \* to end. (Knit a yarn over and a knit stitch together)

You will work this way until piece is the desired length you want.

Ending: P 1 round. BO knitwise. Weave in all ends.

©2010 Plymouth Yarn Company. Design by Mary R. All rights reserved. 040510jbt