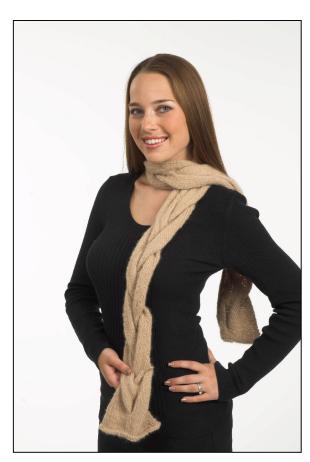

## **BABY ALPACA BRUSH**

## Cabled Scarf

Scarf: 2 balls of Baby Alpaca Brush shown in color 202.

**Needles:** Size US 10; cable needle. **Gauge:** 20 sts = 4" over pattern.

**Measurements:** 

Scarf: approx 6" x 55" long.

Loosely cast on 29 sts