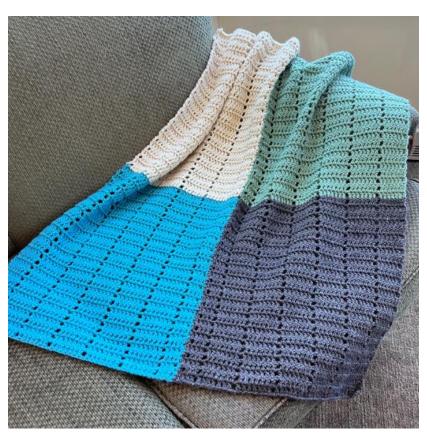

### Shown in colors:

A = 1235 Pecan Pie Heather; B = 1232 Light Greenhouse; C = 1317 Vacation Blues; D = 1202 Sand.

**Hook**: Size J crochet hook

**Gauge:** 3 dc =1"