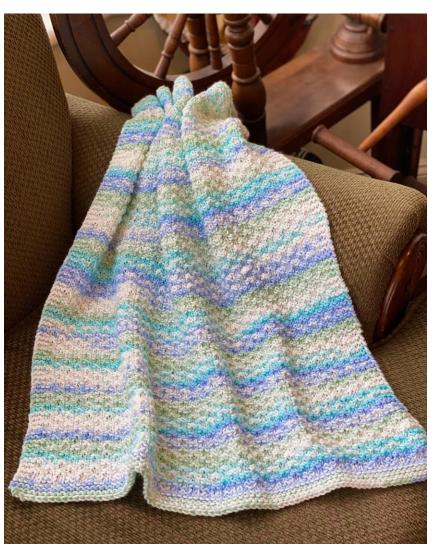

## **SOFT SERVE Double Moss Stitch Baby Blanket**

Knit 6 rows for ending border. Bind off loosely. Weave in ends. Size: Approx. 23 x 27"

## **Materials:**

Soft Serve: 2 - 100g balls, shown in color 803 Blue Mint

**Gauge:** 15 sts and 24 rows = 4"

over pattern

**Needles/Notions:** Size US 8 – 24" circular needle, stitch

markers.