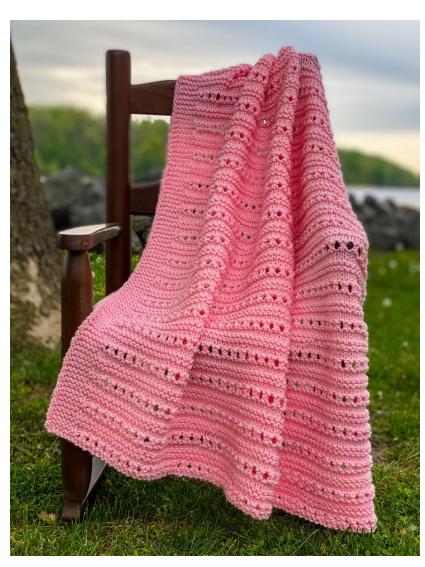

## SOFT SERVE Textured Baby Throw

Size: Approx 24" x 30"
Materials: 3--100g balls of
Soft Serve shown in color 601

Strawberry

**Needles:** 24" circular size 7 (4.5mm); 2 stitch markers **Gauge:** 18 sts and 24 rows =

4" over pattern st.

Loosely cast on 105 sts.

Knit 10 rows.

Set up row 1: Knit

Set up row 2: K6, purl to last 6

sts, k6.

Begin Pattern:

Row 1: K6, place marker, knit to last 6 sts, place marker, knit 6.

Row 2: Knit.

Row 3: K6, \*(k2tog, yo); repeat from to last 7 sts, end k1, k6.

Row 4: Knit.

Row 5: Knit.

Row 6: K6, purl to last 6 sts,

end k6.

Row 7: Knit.

Row 8: Knit.

Row 9: Knit.

Row 10: Knit. Row 11: Knit.

Row 12: K6, purl to last 6 sts, end k6.

Repeat rows 1-12 until total length is about 29", ending with a row 12.

Knit 10 rows. Bind off loosely. Weave in all ends.